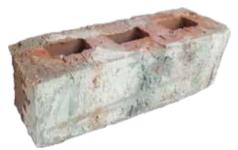

| QUEENsize         |            | WIDTH  | HEIGHT                 | LENGTH           |  |
|-------------------|------------|--------|------------------------|------------------|--|
| UNITE DIMENSIONS  | Inches     | 2 1/2" | 2 3/4"                 | 8"               |  |
|                   | Milimeters | 64     | 70                     | 203              |  |
| PIECE WEIGHT      | lbs        | 2.9    |                        |                  |  |
|                   | kg         | 1.300  |                        |                  |  |
| PIECES PER PALLET |            | 600    |                        |                  |  |
| PALLET WEIGHT     | lbs        | 1,720  |                        |                  |  |
|                   | kg         | 780    |                        |                  |  |
| PIECES/sq m       |            | 61.8   | 61.8 3/8" joint (10mm) |                  |  |
| PIECES/sq ft      |            | 5.7    |                        | 3,0 30 (1011111) |  |