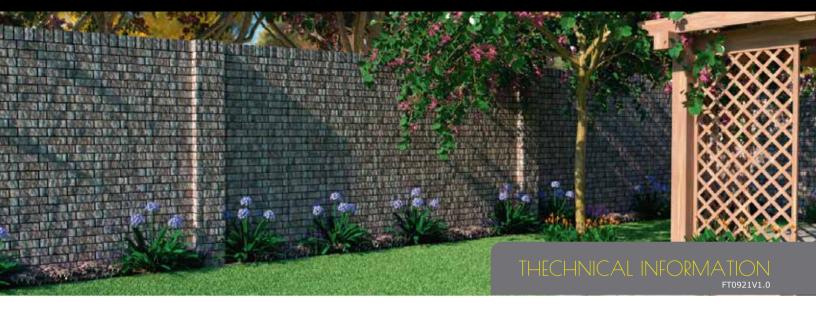

| Economic 8" STANDARD |            | WIDTH  | HEIGHT |                   | LENGTH |
|----------------------|------------|--------|--------|-------------------|--------|
| UNITE DIMENSIONS     | Inches     | 2 1/2" | 2 1/4" |                   | 8"     |
|                      | Milimeters | 64     | 57     |                   | 203    |
| PIECE WEIGHT         | Ibs        | 2.4    |        |                   |        |
|                      | kg         | 1.100  |        |                   |        |
| PIECES PER PALLET    |            | 740    |        |                   |        |
| PALLET WEIGHT        | lbs        | 1,795  |        |                   |        |
|                      | kg         | 814    |        |                   |        |
| PIECES/sq m          |            | 69.9   |        | 3/8" joint (10mm) |        |
| PIECES/sq ft         |            | 6.5    |        |                   |        |