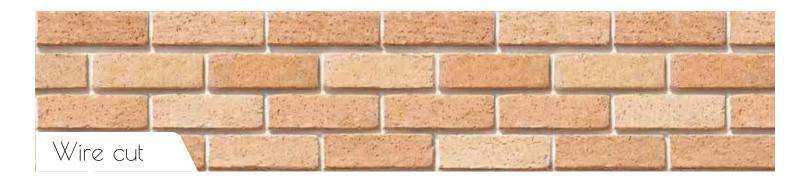

2 1/4"         8" | Width       Height       Length       Width         2 1/2"       2 7/8"       9 7/8"       2 1/2"         64       73       251       64         8" STANDARD         Width       Height       Length       Width         3 3/4"       2 1/4"       8"       2 1/2" | Width         Height         Length         Width         Height           2 1/2"         2 7/8"         9 7/8"         2 1/2"         2 3/4"           64         73         251         64         70           Economic 8" STANDARD           Width         Height         Length         Width         Height           3 3/4"         2 1/4"         8"         2 1/2"         2 1/4" |

FINISHES: SMOOTH BRICK, ROLLER TEXTURE, WIRE CUTTING AND, TUMBLING







## Mexican natural orange clay diversity of tones.





## Yaqui natural clay diversity of tones.



There are differences in color, tonalities and textures between photos and real pieces.

TO KNOW REAL PIECES ASK FOR SAMPLES.