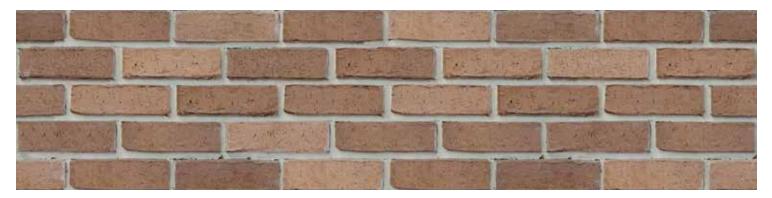

## Mexican natural orange clay diversity of tones.

## Yaqui natural clay diversity of tones.

There are differences in color, tonalities and textures between photos and real pieces.

TO KNOW REAL PIECES ASK FOR SAMPLES.