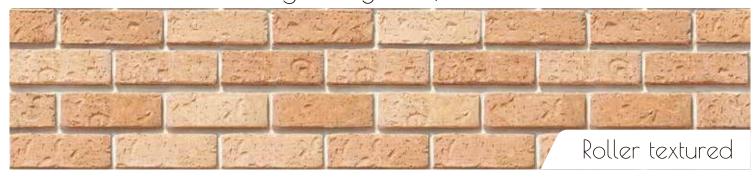

4"         2 1/4"         8" | Width       Height       Length       Width         2 1/2"       2 7/8"       9 7/8"       2 1/2"         64       73       251       64         8" STANDARD         Width       Height       Length       Width         3 3/4"       2 1/4"       8"       2 1/2" | Width         Height         Length         Width         Height           2 1/2"         2 7/8"         9 7/8"         2 1/2"         2 3/4"           64         73         251         64         70           Economic 8" STANDARD           Width         Height         Length         Width         Height           3 3/4"         2 1/4"         8"         2 1/2"         2 1/4" |

FINISHES: SMOOTH BRICK, ROLLER TEXTURE, WIRE CUTTING AND, TUMBLING







## Mexican natural orange clay diversity of tones.





## Yaqui natural clay diversity of tones.



There are differences in color, tonalities and textures between photos and real pieces.

TO KNOW REAL PIECES ASK FOR SAMPLES.