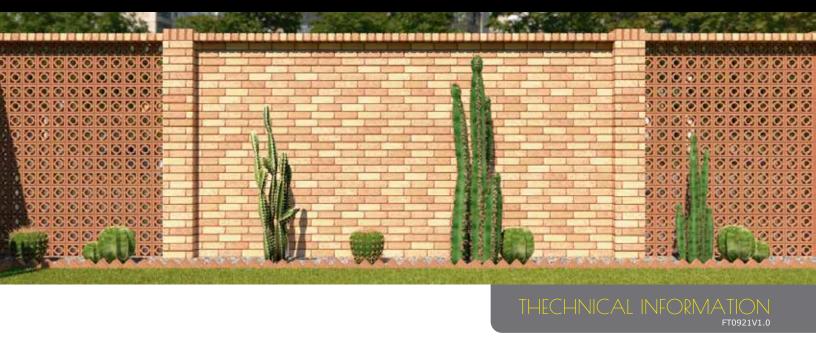

## NAKED BRICK FOR PAINTING OR PLASTERING available in the following sizes

| 3"x10"      |                                 |                                                                          | QUEENsize                                                                                                                                                                                                                             |                                                                                                                                                                                                                                                                    |                                                                                                                                                                                                                                                                                                                                                                                            |
|-------------|---------------------------------|--------------------------------------------------------------------------|---------------------------------------------------------------------------------------------------------------------------------------------------------------------------------------------------------------------------------------|--------------------------------------------------------------------------------------------------------------------------------------------------------------------------------------------------------------------------------------------------------------------|--------------------------------------------------------------------------------------------------------------------------------------------------------------------------------------------------------------------------------------------------------------------------------------------------------------------------------------------------------------------------------------------|
| Width       | Height                          | Length                                                                   | Width                                                                                                                                                                                                                                 | Height                                                                                                                                                                                                                                                             | Length                                                                                                                                                                                                                                                                                                                                                                                     |
| 2 1/2"      | 2 7/8"                          | 9 7/8"                                                                   | 2 1/2"                                                                                                                                                                                                                                | 2 3/4"                                                                                                                                                                                                                                                             | 8"                                                                                                                                                                                                                                                                                                                                                                                         |
| 64          | 73                              | 251                                                                      | 64                                                                                                                                                                                                                                    | 70                                                                                                                                                                                                                                                                 | 203                                                                                                                                                                                                                                                                                                                                                                                        |
| 8" STANDARD |                                 |                                                                          | Economic<br>8" STANDARD                                                                                                                                                                                                               |                                                                                                                                                                                                                                                                    |                                                                                                                                                                                                                                                                                                                                                                                            |
| Width       | Height                          | Length                                                                   | Width                                                                                                                                                                                                                                 | Height                                                                                                                                                                                                                                                             | Length                                                                                                                                                                                                                                                                                                                                                                                     |
| 3 3/4"      | 2 1/4"                          | 8"                                                                       | 2 1/2"                                                                                                                                                                                                                                | 2 1/4"                                                                                                                                                                                                                                                             | 8"                                                                                                                                                                                                                                                                                                                                                                                         |
| 95          | 57                              | 203                                                                      | 64                                                                                                                                                                                                                                    | 57                                                                                                                                                                                                                                                                 | 203                                                                                                                                                                                                                                                                                                                                                                                        |
|             | 2 1/2"<br>64<br>Width<br>3 3/4" | Width Height 2 1/2" 2 7/8" 64 73  8" STANDARD Width Height 3 3/4" 2 1/4" | Width         Height         Length           2 1/2"         2 7/8"         9 7/8"           64         73         251           8" STANDARD           Width         Height         Length           3 3/4"         2 1/4"         8" | Width       Height       Length       Width         2 1/2"       2 7/8"       9 7/8"       2 1/2"         64       73       251       64         8" STANDARD         Width       Height       Length       Width         3 3/4"       2 1/4"       8"       2 1/2" | Width         Height         Length         Width         Height           2 1/2"         2 7/8"         9 7/8"         2 1/2"         2 3/4"           64         73         251         64         70           Economic 8" STANDARD           Width         Height         Length         Width         Height           3 3/4"         2 1/4"         8"         2 1/2"         2 1/4" |

FINISHES: SMOOTH BRICK, ROLLER TEXTURE, WIRE CUTTING AND, TUMBLING